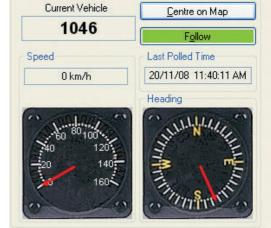

#### Screen Shot

| Vehicle | ▲ Driver     | Status   | - 1 |
|---------|--------------|----------|-----|
| 1046    | cleaner1     | status6  | 0   |
| 1047    | cleaner2     | status5  | (3  |
| 1050    | superviser1  | on site  |     |
| 1051    | driver4      | status4  | 0   |
| 1052    | driver6      |          |     |
| 1053    | driver9      | status4  | 2   |
| 1054    | maintenance1 | status6  | 2   |
| 7015239 | maintenance2 | on break |     |