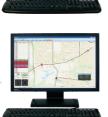

#### Screen Shot

| Vehicle | ▲ Driver     | Status   | - 1 |
|---------|--------------|----------|-----|
| 1046    | cleaner1     | status6  | 0   |
| 1047    | cleaner2     | status5  | (3  |
| 1050    | superviser1  | on site  |     |
| 1051    | driver4      | status4  | 0   |
| 1052    | driver6      |          |     |
| 1053    | driver9      | status4  | 2   |
| 1054    | maintenance1 | status6  | 2   |
| 7015239 | maintenance2 | on break |     |