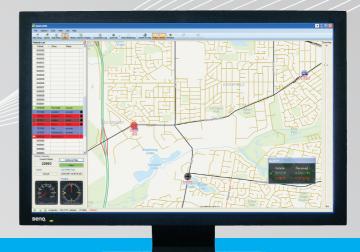

#### Screen Shot

| Vehicle | ▲ Driver     | Status   | - 1 |
|---------|--------------|----------|-----|
| 1046    | cleaner1     | status6  | 0   |
| 1047    | cleaner2     | status5  | (3  |
| 1050    | superviser1  | on site  |     |
| 1051    | driver4      | status4  | 0   |
| 1052    | driver6      |          |     |
| 1053    | driver9      | status4  | 2   |
| 1054    | maintenance1 | status6  | 2   |
| 7015239 | maintenance2 | on break |     |