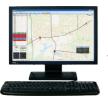

#### Screen Shot

| Vehicle | ▲ Driver     | Status   | - 1 |
|---------|--------------|----------|-----|
| 1046    | cleaner1     | status6  | 0   |
| 1047    | cleaner2     | status5  | (3  |
| 1050    | superviser1  | on site  |     |
| 1051    | driver4      | status4  | 0   |
| 1052    | driver6      |          |     |
| 1053    | driver9      | status4  | 2   |
| 1054    | maintenance1 | status6  | 2   |
| 7015239 | maintenance2 | on break |     |